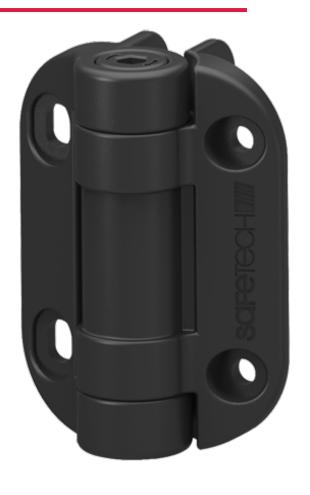

## **Patented Gate Hinge Tension Adjustment System**

Not only are Safetech Topklik hinges easy to install and adjust, they are crafted from glass fiber-reinforced polymer and engineered for bind-free operation. The UV-stablised gate hinges resist fading and the rustproof design ensures their longevity. Your customers are sure to love the attractive look of Safetech Topklik Hinges, which can be used with all types of fences and gates.

Free yourself of the worry of call-backs for tension adjustment by handing your customer the only tool they need to adjust their hinges – our simple allen-key! Once the gate hinge is in place, adjustments are made by turning the allen-key clockwise to increase the tension and the reverse end of the allen-key releases the tension. With every turn of the allen-key there will be an audible CLICK to let you know the tension level has been increased – it couldn't be more straightforward than that.

| Pack Quantity (Sets) | 20                                                           |
|----------------------|--------------------------------------------------------------|
| Colour               | Black                                                        |
| Number of Legs       | None or 2                                                    |
| Max Holding weight   | 70kg                                                         |
| Max Closing Weight   | 45kg                                                         |
| Gaps                 | 20mm with legs<br>4mm-27mm without legs                      |
| Materials            | Engineered polymers, Rust Resistant, Stainless Steel Springs |
| Adjustment           | Tension, Vertical                                            |
| Application          | Aluminium, Steel or Timber Gates, including Pool Gates       |