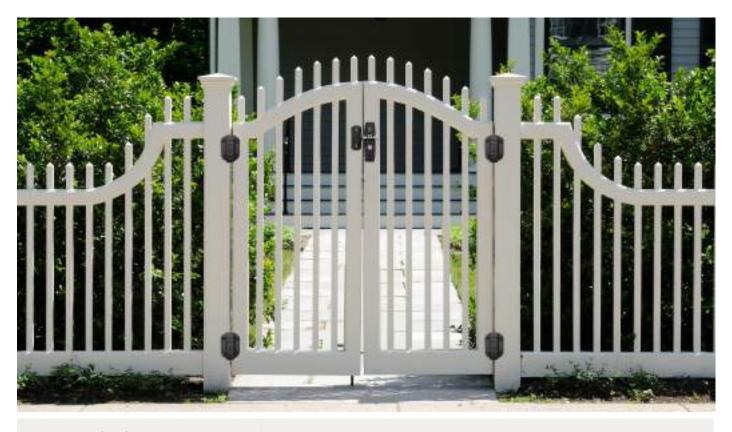

## SHG-90 | SHG-90L

- ✓ UNIQUE TENSION ADJUSTMENT
- ✓ POOL SAFE TO AUSTRALIAN STANDARDS
- ✓ PERFECT FOR ALUMINIUM, STEEL, TIMBER OR VINYL FENCES
- ☑ TREATED, RUST RESISTANT MATERIALS USED
- ✓ NO LUBRICATION REQUIRED
- ✓ MODELS WITH OR WITHOUT LEGS

## **Patented Gate Hinge Tension Adjustment System**

Not only are Safetech Topklik hinges easy to install and adjust, they are crafted from glass fiber-reinforced polymer and engineered for bind-free operation. The UV-stablised gate hinges resist fading and the rustproof design ensures their longevity. Your customers are sure to love the attractive look of Safetech Topklik Hinges, which can be used with all types of fences and gates.