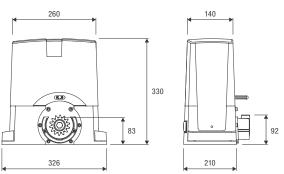

## **CONTROL UNITS:**

BENINCA

BULL424SW — — CP.B24-SW

Reinforced foundation plate Dima included. Dimensions 326x164.5x2 mm, motor fixing distance 301x75 mm, 4 holes Ø 8.5 mm.

| TECHNICAL DATA                | BULL424SW               |  |
|-------------------------------|-------------------------|--|
| Power supply                  | 115 / 230 Vac (50-60Hz) |  |
| Motor supply                  | 24 Vdc                  |  |
| Max absorbed current          | 3.2 / 1.7 A             |  |
| Power consumption in stand-by | 0.8 W                   |  |
| Max Thrust                    | 428 N                   |  |
| Opening speed                 | 5.5 ÷ 11 m/min          |  |
| Duty cycle                    | intensive use           |  |
| Protection level              | IP44                    |  |
| Operating temperature         | -20°C /+50°C            |  |
| Max gate weight               | 450 kg                  |  |
| Driving gear for rack         | M4 Z14                  |  |
| Weight                        | 7.6 kg                  |  |