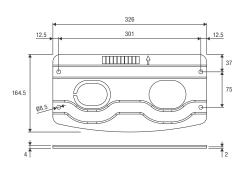

## **CONTROL UNITS:**

BENINCA

BULL424SW — — CP.B24-SW

Reinforced foundation plate Dima included. Dimensions 326x164.5x2 mm, motor fixing distance 301x75 mm, 4 holes Ø 8.5 mm.

| TECHNICAL DATA                | BULL424SW               |  |
|-------------------------------|-------------------------|--|
| Power supply                  | 115 / 230 Vac (50-60Hz) |  |
| Motor supply                  | 24 Vdc                  |  |
| Max absorbed current          | 3.2 / 1.7 A             |  |
| Power consumption in stand-by | 0.8 W                   |  |
| Max Thrust                    | 428 N                   |  |
| Opening speed                 | 5.5 ÷ 11 m/min          |  |
| Duty cycle                    | intensive use           |  |
| Protection level              | IP44                    |  |
| Operating temperature         | -20°C /+50°C            |  |
| Max gate weight               | 450 kg                  |  |
| Driving gear for rack         | M4 Z14                  |  |
| Weight                        | 7.6 kg                  |  |