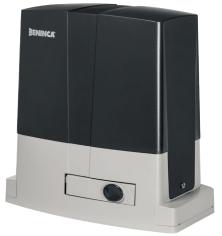

## 24 Vdc | intensive use

- 24 Vdc Irreversible gear motor for intensive use with built-it control unit equipped with 115/230 Vac switching power supply that allows a low consumption and a longer lifespan of the operator
- · Control unit with trimmers and dip-switches
- The virtual encoder enables optimal management of slowing-down phases, movement tracking (STC system) and torque management in relation to the position of the gate, guaranteeing maximum safety
- Operation guaranteed even in the event of a power supply failure through batteries that can be perfectly integrated in the motor (2 x 1.2 Ah)
- Anti-crushing system with amperometric obstacle detection
- Designed for the connection of the X.BE accessory in order to be integrated with KNX domotics installations and the programming through the app BeUP and the interface PRO.UP

## **CONTROL UNITS:**

BENINCA

BULL424SW — — CP.B24-SW

Reinforced foundation plate Dima included. Dimensions 326x164.5x2 mm, motor fixing distance 301x75 mm, 4 holes Ø 8.5 mm.

| TECHNICAL DATA                | BULL424SW               |  |
|-------------------------------|-------------------------|--|
| Power supply                  | 115 / 230 Vac (50-60Hz) |  |
| Motor supply                  | 24 Vdc                  |  |
| Max absorbed current          | 3.2 / 1.7 A             |  |
| Power consumption in stand-by | 0.8 W                   |  |
| Max Thrust                    | 428 N                   |  |
| Opening speed                 | 5.5 ÷ 11 m/min          |  |
| Duty cycle                    | intensive use           |  |
| Protection level              | IP44                    |  |
| Operating temperature         | -20°C /+50°C            |  |
| Max gate weight               | 450 kg                  |  |
| Driving gear for rack         | M4 Z14                  |  |
| Weight                        | 7.6 kg                  |  |