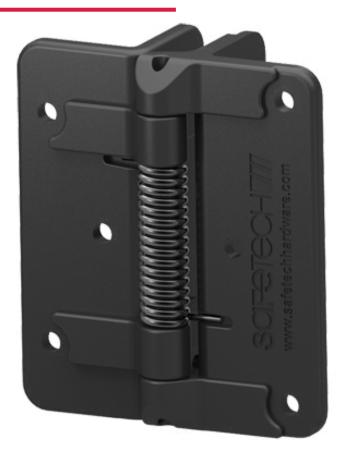

## SHW-110LF

- ☑ FOR WIDER GATE FRAMES OR POSTS
- ☑ MADE FROM FIBER REINFORCED POLYMER
- ☑ UV-STABILIZED
- HIGHLY RELIABLE
- ECONOMICAL OPTION

## Alfa Wide for those jobs with a wider post

Our fixed tension wide leaf hinge is perfect for wider gate frames and posts, resulting in a much stronger fixing point. Ideal for timber gates where you want the fixing holes further away from the edge to prevent timber splitting.

Our Alfa gate hinge range is durable and created to last. Made from fiber-reinforced polymer they have been made to meet tough durability standards and will last for years. Safetech have a reputation for high-quality manufacturing and saving time on installation ensuring both you and your customer will be satisfied with the Alfa Wide Leaf Hinge

| Pack Quantity (Sets) | 20                                                                |
|----------------------|-------------------------------------------------------------------|
| Colour               | Black                                                             |
| Number of Legs       | 2                                                                 |
| Max Holding weight   | 35kg                                                              |
| Max Closing Weight   | 22kg                                                              |
| Gaps                 | 24mm                                                              |
| Materials            | Engineered polymers, Rust Resistant, Stainless Steel Spring & pin |
| Adjustment           | N/A                                                               |