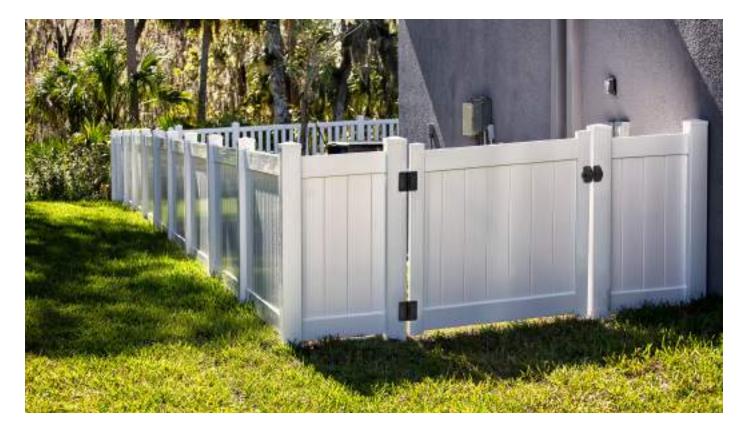

## Alfa Wide for those jobs with a wider post

Our fixed tension wide leaf hinge is perfect for wider gate frames and posts, resulting in a much stronger fixing point. Ideal for timber gates where you want the fixing holes further away from the edge to prevent timber splitting.