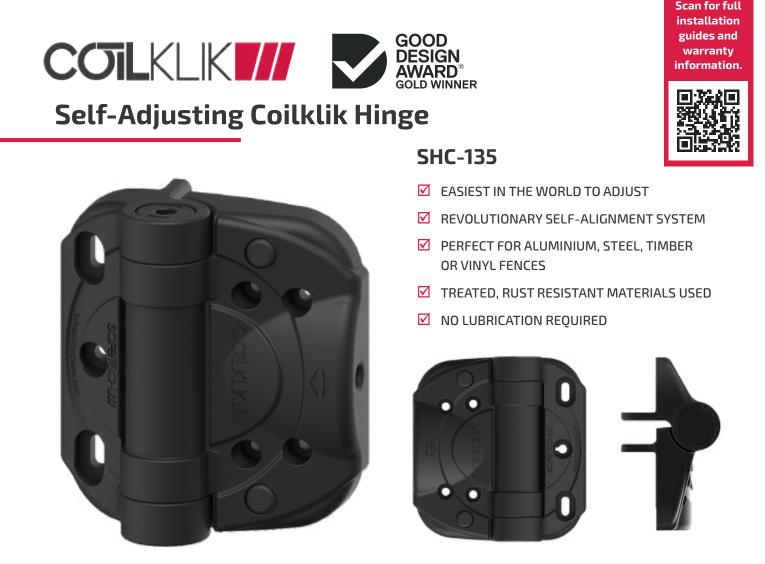

## **Good Design Award Winner**

Safetech's self-aligning CoilKLIK gate hinge is a gate installers dream. Its patented internal mechanism is designed to perform one of the most time-consuming and frustrating tasks typically associated with hanging a gate. Our CoilKlik hinge will help you to line up the hinge and latch posts, for perfect movement and latching of the gate every time! CoilKLIK gate hinges solve this with amazing ease – even if the posts are not perfectly parallel. You'll be amazed at how easy it is to achieve perfect alignment with the CoilKLIK gate hinge:

Safetech's unique horizontal adjustment is accomplished by using a patented coil-based system requiring only the supplied allen-key or cordless electric drill bit. The key or bit is inserted into the side of the hinge mechanism and is used to precisely adjust in either direction the horizontal line-up of the gate latching mechanism with the latch post.

Tension adjustment is set using the same allen-key to quickly increase or decrease self-closing tension. Our CoilKLIK hinge has the same superior features common to the Safetech line of hinges and latches.

| Pack Quantity (Sets) | 12                                                          |
|----------------------|-------------------------------------------------------------|
| Colour               | Black                                                       |
| Number of Legs       | 2                                                           |
| Max Holding weight   | 360kg                                                       |
| Max Closing Weight   | 85kg                                                        |
| Gaps                 | Ideal gap 25mm<br>gap variance 13mm-29mm                    |
| Materials            | Engineered polymers, rust resistant stainless steel springs |
| Adjustment           | Tension, Horizontal, Vertical                               |
| Application          | Aluminium, Vinyl, Steel, or Timber Gates                    |