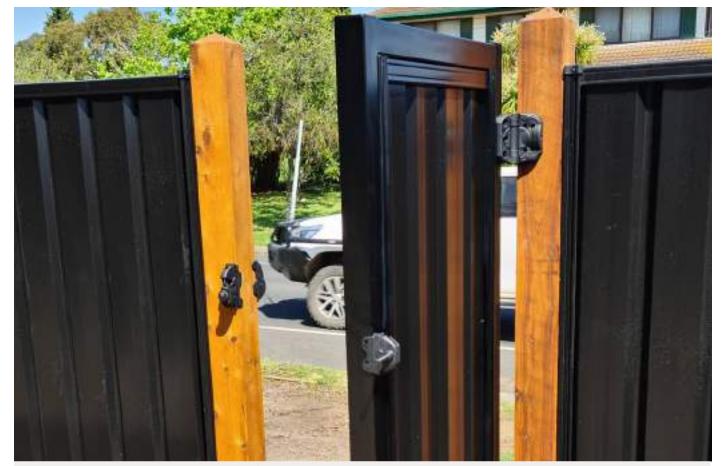

## **Good Design Award Winner**

Safetech's self-aligning CoilKLIK gate hinge is a gate installers dream. Its patented internal mechanism is designed to perform one of the most time-consuming and frustrating tasks typically associated with hanging a gate. Our CoilKlik hinge will help you to line up the hinge and latch posts, for perfect movement and latching of the gate every time! CoilKLIK gate hinges solve this with amazing ease – even if the posts are not perfectly parallel. You'll be amazed at how easy it is to achieve perfect alignment with the CoilKLIK gate hinge: