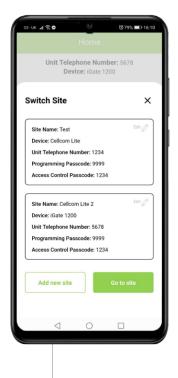

## Installer / User App

Switch site function for programming and navigating multiple sites.

Program dial out numbers and other related features.

Speed dial or send SMS to control gates.

Check stored information.