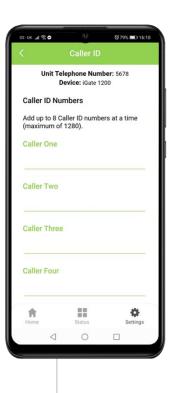

## Installer / User App

Switch site function for programming and navigating multiple sites.

Program dial out numbers and other related features.

Speed dial or send SMS to control gates.

Check stored information.