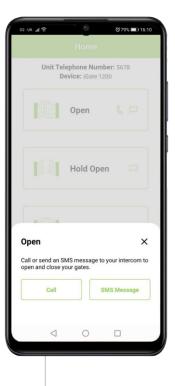

## Installer / User App

Switch site function for programming and navigating multiple sites.

Program dial out numbers and other related features.

Speed dial or send SMS to control gates.

Check stored information.

User friendly new app. To help homeowners control their GSM i-gate and gates/doors.
Simple mobile access!