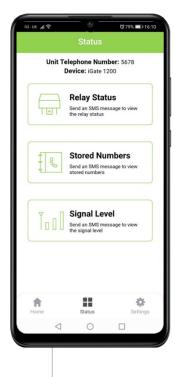

## Installer / User App

Switch site function for programming and navigating multiple sites.

Program dial out numbers and other related features.

Speed dial or send SMS to control gates.

Check stored information.

User friendly new app. To help homeowners control their GSM i-gate and gates/doors.
Simple mobile access!