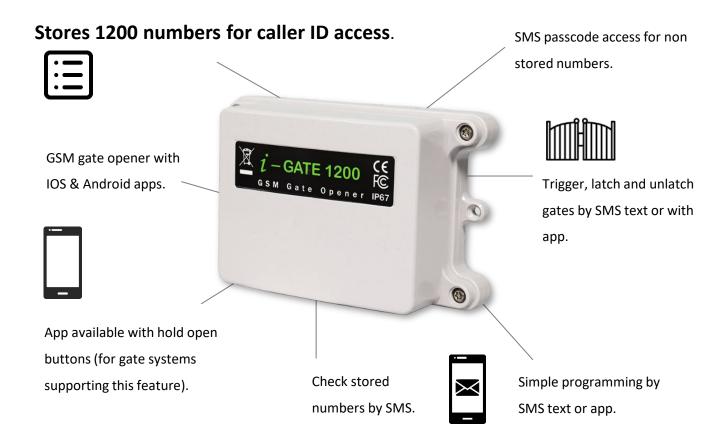

## i-GATE 1200

Advanced GSM Gate Opener

| Technical Details |                                     |
|-------------------|-------------------------------------|
| Power             | 12-24v ac/dc (not supplied)         |
| Current           | 45mA (standby). 200mA (when called) |
| Weather Rating    | IP67                                |
| Relay Load        | 24v ac, 1 amp max                   |
| Relay Type        | N/C and N/O. Latching & momentary   |