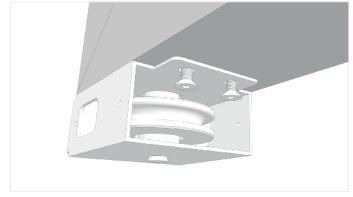

# > BOTTOM MOUNTING: Setting the first leaf

Fix or weld onto the two sides of the gate the boxes with the pulley.

Fix the wheels. We recommend the use of our dedicated wheels 109.120T or 111.120T. In case of use of any standar wheel, diameter must be at least 120 mm or more.

Set the cable through the pulley boxes.

Fix the rear bracket to move the second leaf.

Adjust the cable lenght and fix the bracket onto the floor.

### Cable tightening.

Close the sides of the pulley boxes with the supplied covers.

Complete the gate with your gate automation.