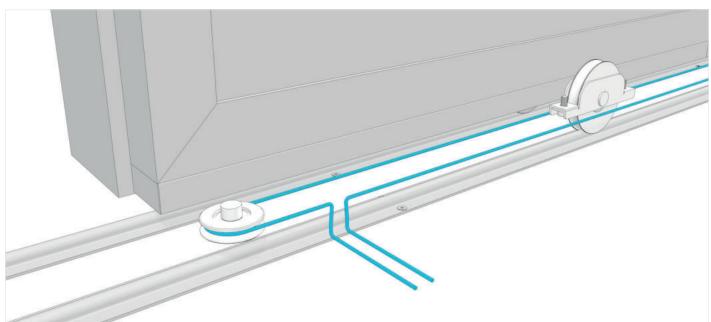

Make sure the wheels do not interfere with the cable movement.

Fix the cover with screws or rivets.

Fix the upper guide to the first leaf.

Set the cable through the pulley boxes.

Fix the rear bracket to move the second leaf.

Adjust the cable lenght and fix the bracket onto the floor.