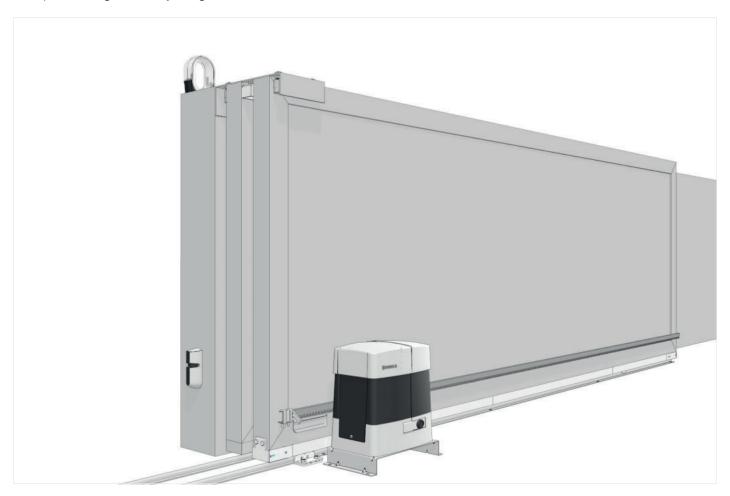

.120T. In case of use of any standar wheel, diameter must be at least 120 mm or more.

Make sure the wheels do not interfere with the cable movement.



Fix the cover with screws or rivets.







Fix the upper guide to the first leaf.











## > BOTTOM MOUNTING: Setting the second leaf

Fix or weld the guiding profile to the second leaf.



Set the bracket onto the back side of the second leaf.







Fix the cover caps of the profile.



Loose the adjustable pulley.





Set the cable through the pulley boxes.









Fix the rear bracket to move the second leaf.









Adjust the cable lenght and fix the bracket onto the floor.















### Cable tightening.



Close the sides of the pulley boxes with the supplied covers.





Complete the gate with your gate automation.







## > SIDE MOUNTING

Fix on the internal part of the first leaf, the pulley boxes and the upper guide.



Fix the brackets on the floor and on the second leaf.





### Fix the cable.



Complete the gate with your gate automation.





#### HI-MOTIONS Srl

Via dell'Industria, 91 36030 Sarcedo (VI) ITALY T +39 0445 367536 F +39 0445 367520

info@himotions.it www.himotions.it