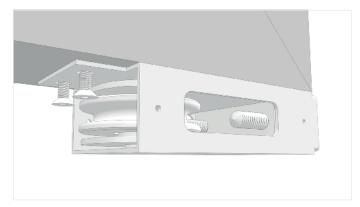

## > BOTTOM MOUNTING: Setting the second leaf

Fix or weld the guiding profile to the second leaf.

Set the bracket onto the back side of the second leaf.

Fix the cover caps of the profile.

Loose the adjustable pulley.

Set the cable through the pulley boxes.

Fix the rear bracket to move the second leaf.

Adjust the cable lenght and fix the bracket onto the floor.

### Cable tightening.

Close the sides of the pulley boxes with the supplied covers.

Complete the gate with your gate automation.