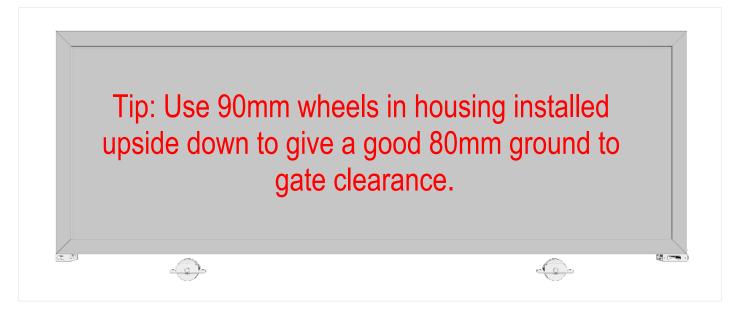

# > BOTTOM MOUNTING: Setting the first leaf

Fix or weld onto the two sides of the gate the boxes with the pulley.

Fix the wheels. We recommend the use of our dedicated wheels 109.120T or 111.120T. In case of use of any standar wheel, diameter must be at least 120 mm or more.