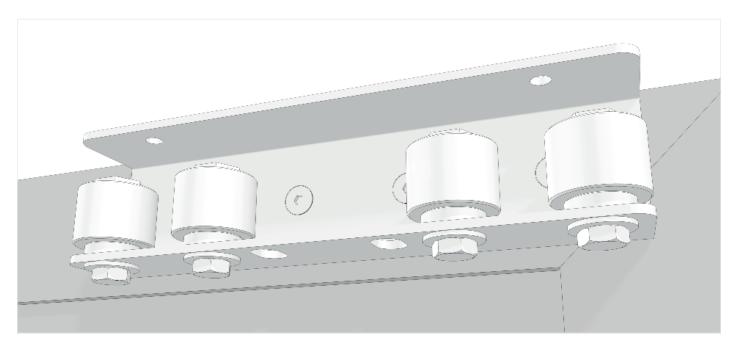

## > SIDE MOUNTING

Fix on the internal part of the first leaf, the pulley boxes and the upper guide.

Fix the brackets on the floor and on the second leaf.

### Fix the cable.

Complete the gate with your gate automation.