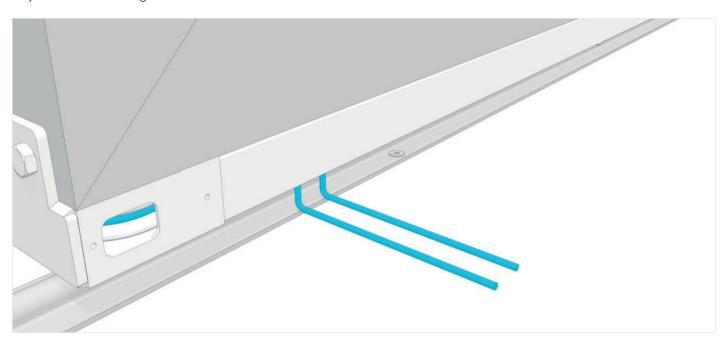

Set the cable through the pulley boxes.

Fix the rear bracket to move the second leaf.

Adjust the cable lenght and fix the bracket onto the floor.