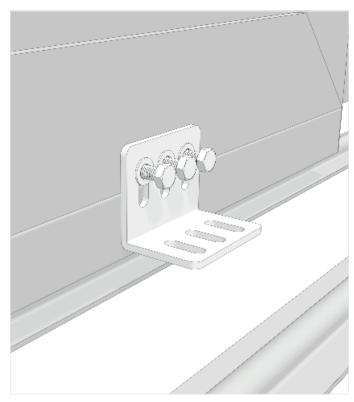

## > BOTTOM MOUNTING: Setting the second leaf

Fix or weld the guiding profile to the second leaf.

Set the bracket onto the back side of the second leaf.

Fix the cover caps of the profile.

Loose the adjustable pulley.

Set the cable through the pulley boxes.

Fix the rear bracket to move the second leaf.

Adjust the cable lenght and fix the bracket onto the floor.