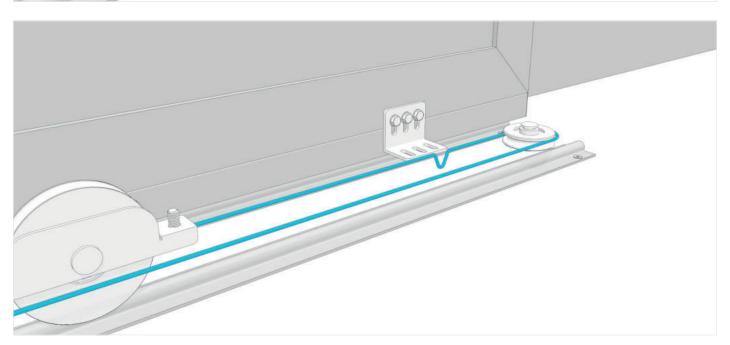

## > BOTTOM MOUNTING: Setting the second leaf

Fix or weld the guiding profile to the second leaf.

Set the bracket onto the back side of the second leaf.

Fix the cover caps of the profile.

Loose the adjustable pulley.

Set the cable through the pulley boxes.

Fix the rear bracket to move the second leaf.

Adjust the cable lenght and fix the bracket onto the floor.