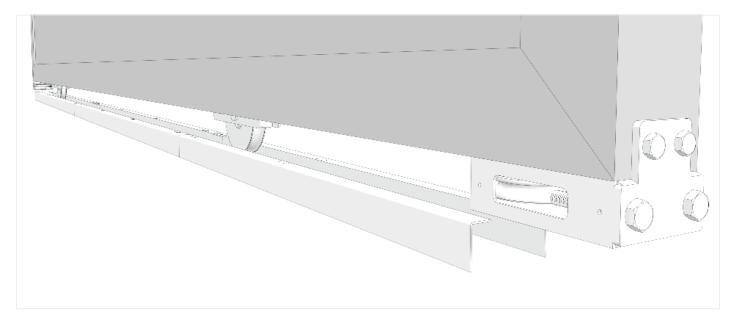

# > BOTTOM MOUNTING: Setting the first leaf

Fix or weld onto the two sides of the gate the boxes with the pulley.

Fix the wheels. We recommend the use of our dedicated wheels 109.120T or 111.120T. In case of use of any standar wheel, diameter must be at least 120 mm or more.

Make sure the wheels do not interfere with the cable movement.

Fix the cover with screws or rivets.

Fix the upper guide to the first leaf.