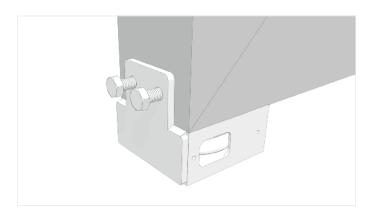

## > BOTTOM MOUNTING: Setting the second leaf

Fix or weld the guiding profile to the second leaf.

Set the bracket onto the back side of the second leaf.

Fix the cover caps of the profile.

Loose the adjustable pulley.

Set the cable through the pulley boxes.

Fix the rear bracket to move the second leaf.

Adjust the cable lenght and fix the bracket onto the floor.