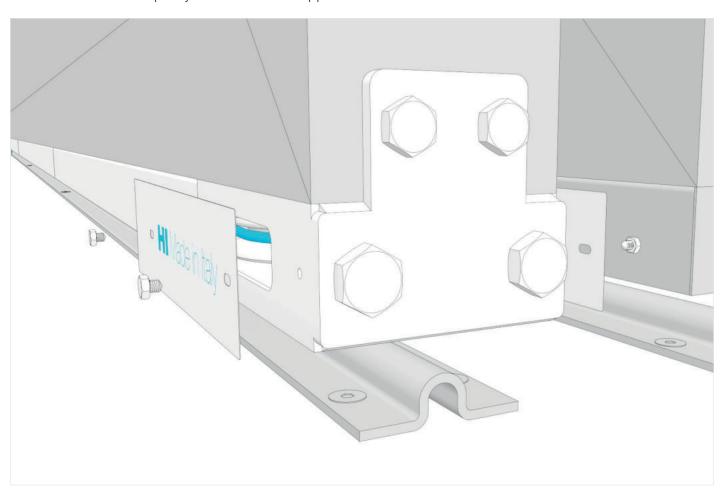

### Cable tightening.

Close the sides of the pulley boxes with the supplied covers.

Complete the gate with your gate automation.

### Fix the cable.

Complete the gate with your gate automation.