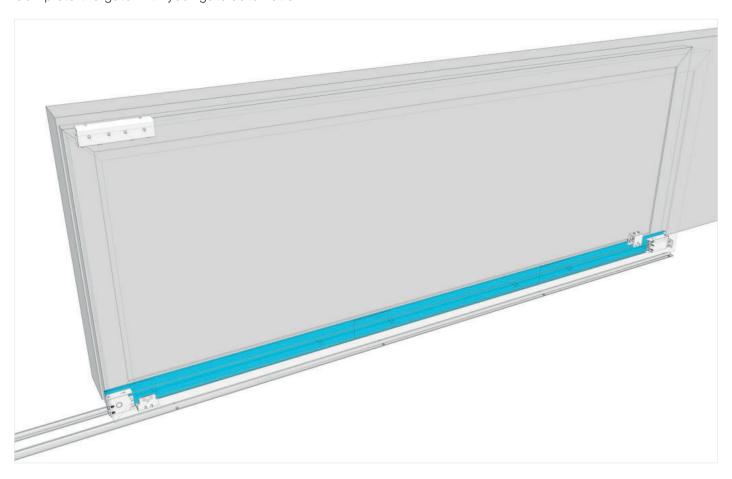

# > BOTTOM MOUNTING: Setting the first leaf

Fix or weld onto the two sides of the gate the boxes with the pulley.

Fix the wheels. We recommend the use of our dedicated wheels 109.120T or 111.120T. In case of use of any standar wheel, diameter must be at least 120 mm or more.

Make sure the wheels do not interfere with the cable movement.

Fix the cover with screws or rivets.

Fix the upper guide to the first leaf.