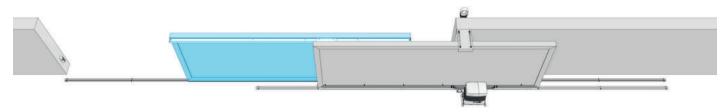

# > BOTTOM MOUNTING: Setting the first leaf

Fix or weld onto the two sides of the gate the boxes with the pulley.

Fix the wheels. We recommend the use of our dedicated wheels 109.120T or 111.120T. In case of use of any standar wheel, diameter must be at least 120 mm or more.

Make sure the wheels do not interfere with the cable movement.

Fix the cover with screws or rivets.

Fix the upper guide to the first leaf.