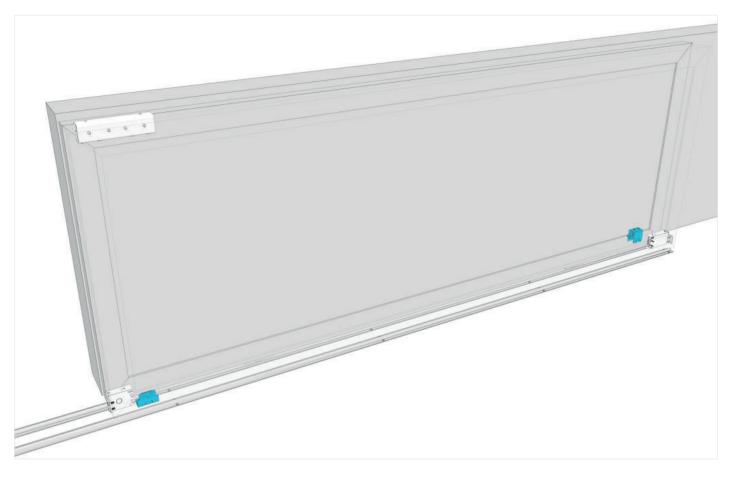

## > BOTTOM MOUNTING: Setting the second leaf

Fix or weld the guiding profile to the second leaf.

Set the bracket onto the back side of the second leaf.

Fix the cover caps of the profile.

Loose the adjustable pulley.

Set the cable through the pulley boxes.

Fix the rear bracket to move the second leaf.

Adjust the cable lenght and fix the bracket onto the floor.