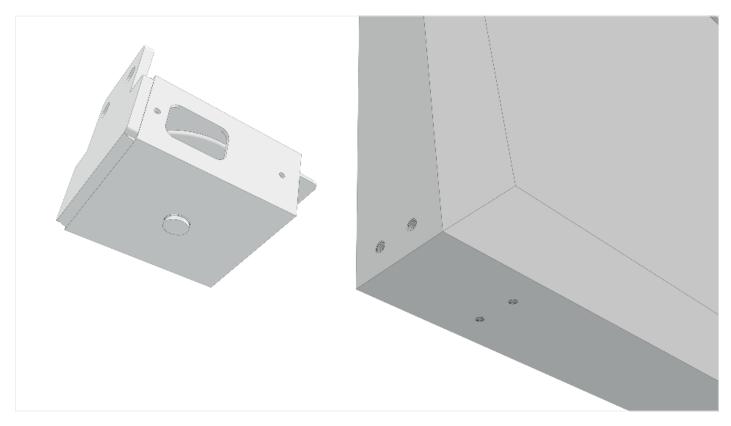

# > BOTTOM MOUNTING: Setting the first leaf

Fix or weld onto the two sides of the gate the boxes with the pulley.

Fix the wheels. We recommend the use of our dedicated wheels 109.120T or 111.120T. In case of use of any standar wheel, diameter must be at least 120 mm or more.

Make sure the wheels do not interfere with the cable movement.

Fix the cover with screws or rivets.

Fix the upper guide to the first leaf.