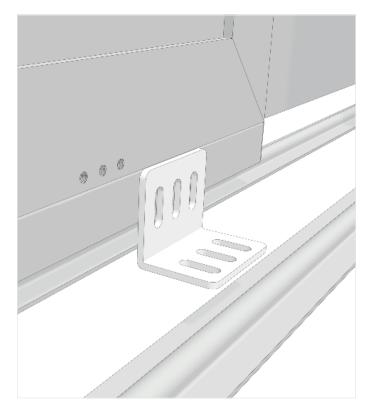

## > BOTTOM MOUNTING: Setting the second leaf

Fix or weld the guiding profile to the second leaf.

Set the bracket onto the back side of the second leaf.

Fix the cover caps of the profile.

Loose the adjustable pulley.

Set the cable through the pulley boxes.

Fix the rear bracket to move the second leaf.

Adjust the cable lenght and fix the bracket onto the floor.