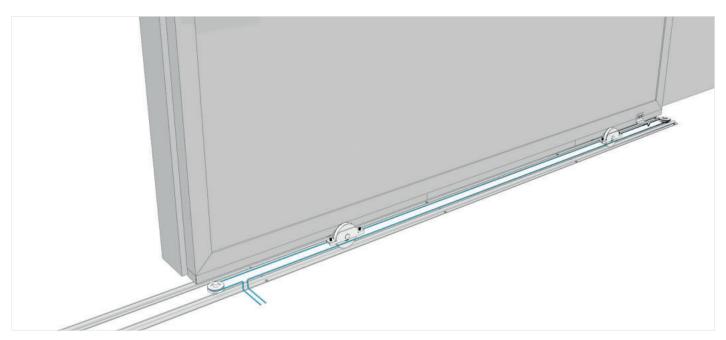

# > BOTTOM MOUNTING: Setting the first leaf

Fix or weld onto the two sides of the gate the boxes with the pulley.

Fix the wheels. We recommend the use of our dedicated wheels 109.120T or 111.120T. In case of use of any standar wheel, diameter must be at least 120 mm or more.

Make sure the wheels do not interfere with the cable movement.

Fix the cover with screws or rivets.

Fix the upper guide to the first leaf.