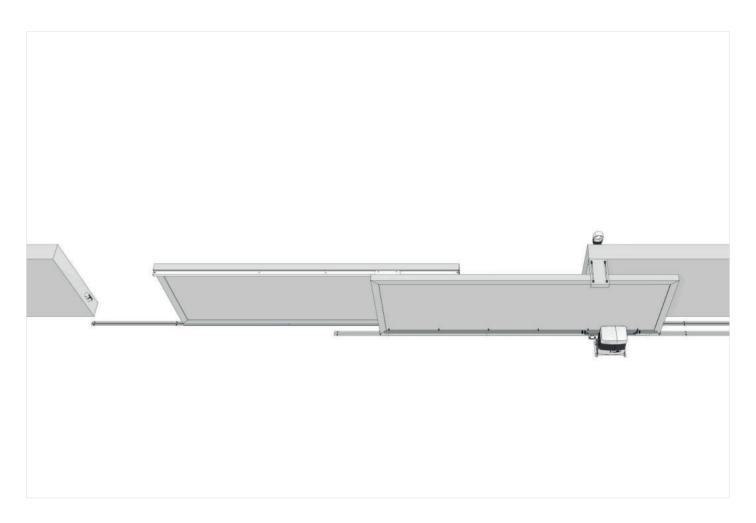

**TELESCOPIC GATE** 

# > BOTTOM MOUNTING: Setting the first leaf

Fix or weld onto the two sides of the gate the boxes with the pulley.

Fix the wheels. We recommend the use of our dedicated wheels 109.120T or 111.120T. In case of use of any standar wheel, diameter must be at least 120 mm or more.

Make sure the wheels do not interfere with the cable movement.

Fix the cover with screws or rivets.

Fix the upper guide to the first leaf.