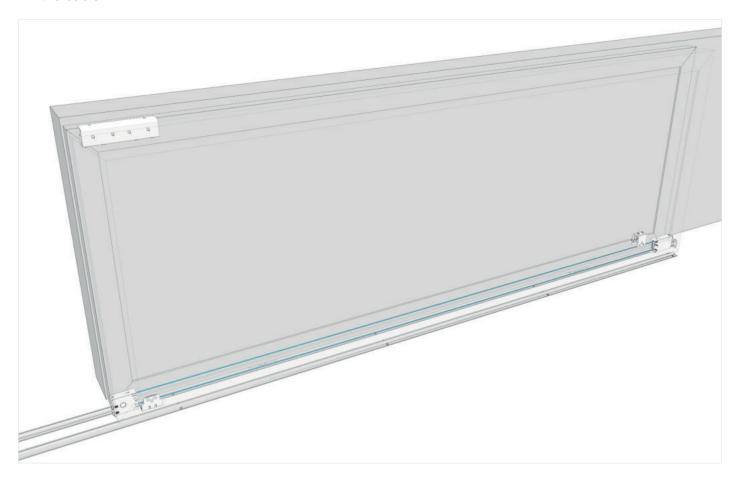

### Cable tightening.

Close the sides of the pulley boxes with the supplied covers.

Complete the gate with your gate automation.

## > SIDE MOUNTING

Fix on the internal part of the first leaf, the pulley boxes and the upper guide.

Fix the brackets on the floor and on the second leaf.

### Fix the cable.

Complete the gate with your gate automation.