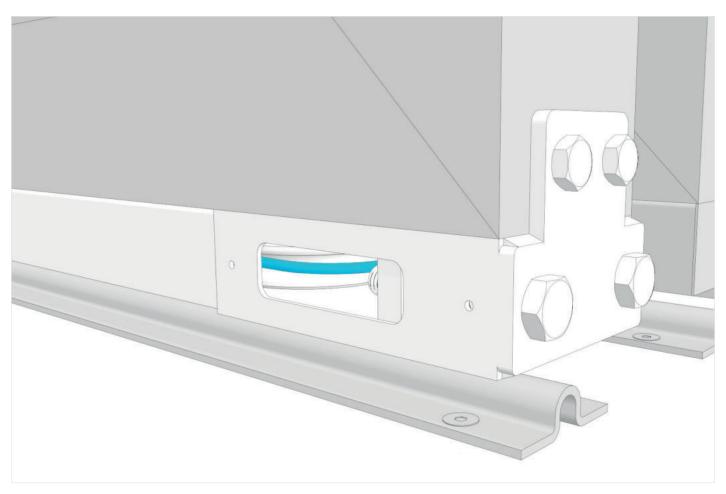

### Cable tightening.

Close the sides of the pulley boxes with the supplied covers.

Complete the gate with your gate automation.

### Fix the cable.

Complete the gate with your gate automation.