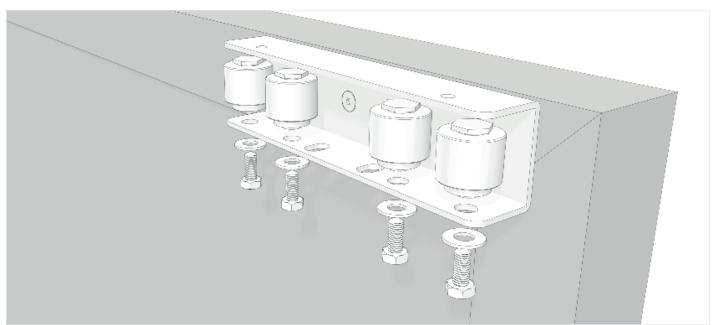

## > SIDE MOUNTING

Fix on the internal part of the first leaf, the pulley boxes and the upper guide.

Fix the brackets on the floor and on the second leaf.

### Fix the cable.

Complete the gate with your gate automation.