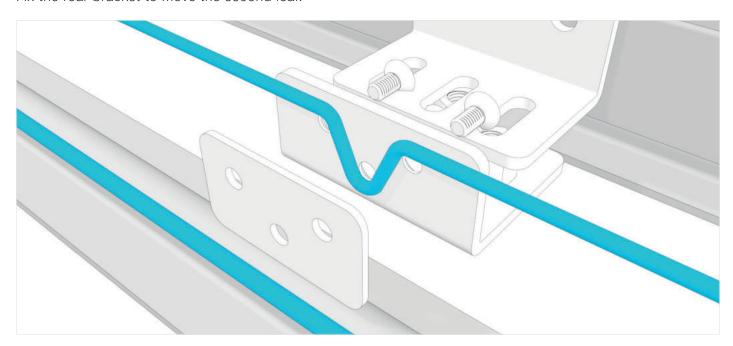

Set the cable through the pulley boxes.

Fix the rear bracket to move the second leaf.

Adjust the cable lenght and fix the bracket onto the floor.