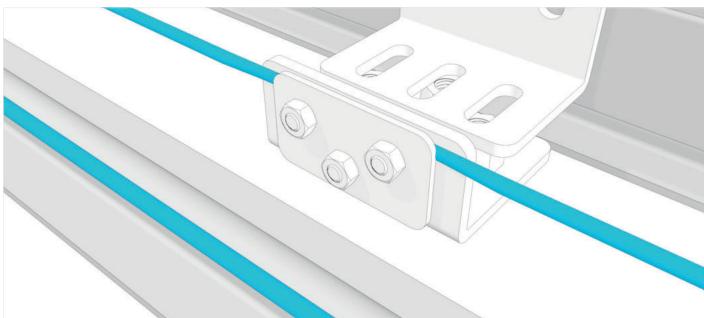

Set the cable through the pulley boxes.

Fix the rear bracket to move the second leaf.

Adjust the cable lenght and fix the bracket onto the floor.

### Cable tightening.

Close the sides of the pulley boxes with the supplied covers.

Complete the gate with your gate automation.