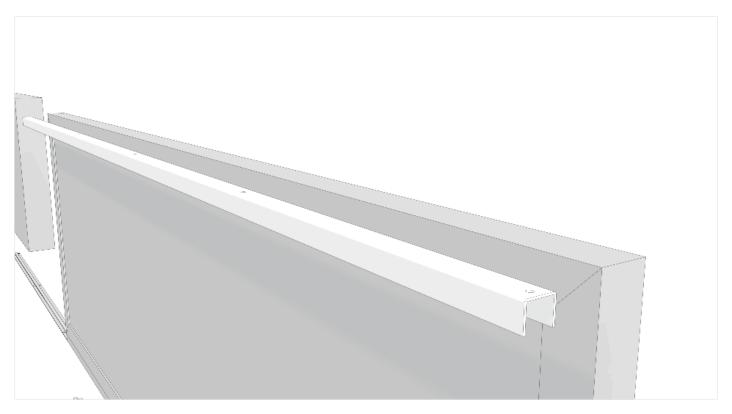

Make sure the wheels do not interfere with the cable movement.

Fix the cover with screws or rivets.

Fix the upper guide to the first leaf.