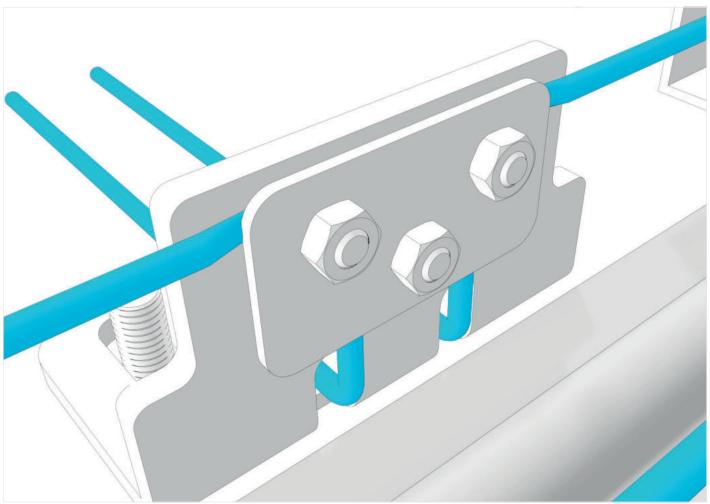

# > BOTTOM MOUNTING: Setting the first leaf

Fix or weld onto the two sides of the gate the boxes with the pulley.

Fix the wheels. We recommend the use of our dedicated wheels 109.120T or 111.120T. In case of use of any standar wheel, diameter must be at least 120 mm or more.

Make sure the wheels do not interfere with the cable movement.

Fix the cover with screws or rivets.

Fix the upper guide to the first leaf.