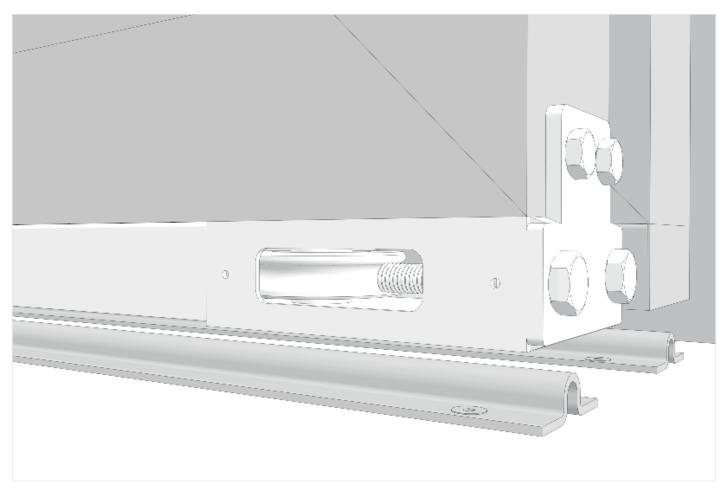

Set the cable through the pulley boxes.

Fix the rear bracket to move the second leaf.

Adjust the cable lenght and fix the bracket onto the floor.

### Cable tightening.

Close the sides of the pulley boxes with the supplied covers.

Complete the gate with your gate automation.