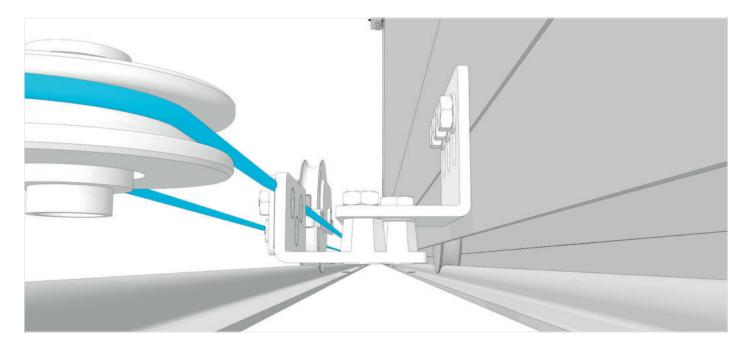

### Cable tightening.

Close the sides of the pulley boxes with the supplied covers.

Complete the gate with your gate automation.