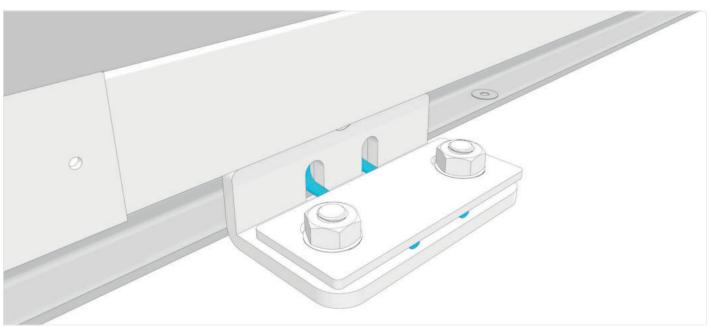

Set the cable through the pulley boxes.

Fix the rear bracket to move the second leaf.

Adjust the cable lenght and fix the bracket onto the floor.

### Cable tightening.

Close the sides of the pulley boxes with the supplied covers.

Complete the gate with your gate automation.