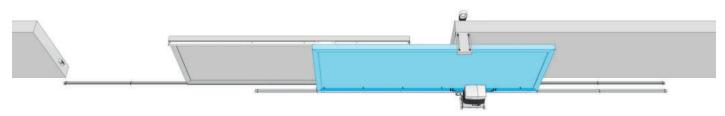

# > BOTTOM MOUNTING: Setting the first leaf

Fix or weld onto the two sides of the gate the boxes with the pulley.

Fix the wheels. We recommend the use of our dedicated wheels 109.120T or 111.120T. In case of use of any standar wheel, diameter must be at least 120 mm or more.

Make sure the wheels do not interfere with the cable movement.

Fix the cover with screws or rivets.

Fix the upper guide to the first leaf.