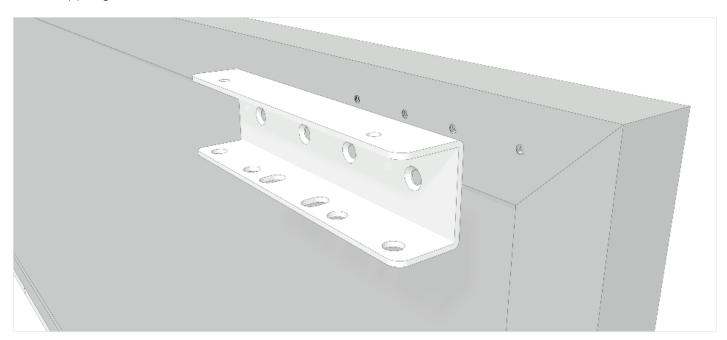

## > SIDE MOUNTING

Fix on the internal part of the first leaf, the pulley boxes and the upper guide.

Fix the brackets on the floor and on the second leaf.