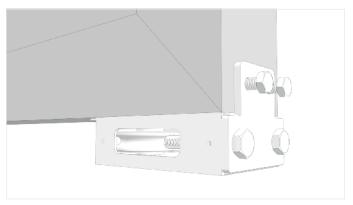

# > BOTTOM MOUNTING: Setting the first leaf

Fix or weld onto the two sides of the gate the boxes with the pulley.

Fix the wheels. We recommend the use of our dedicated wheels 109.120T or 111.120T. In case of use of any standar wheel, diameter must be at least 120 mm or more.

Make sure the wheels do not interfere with the cable movement.

Fix the cover with screws or rivets.

Fix the upper guide to the first leaf.