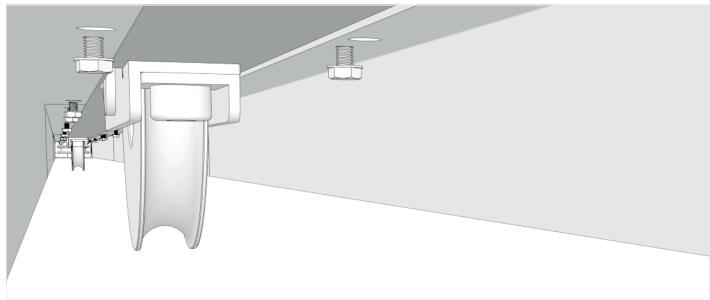

# > BOTTOM MOUNTING: Setting the first leaf

Fix or weld onto the two sides of the gate the boxes with the pulley.

Fix the wheels. We recommend the use of our dedicated wheels 109.120T or 111.120T. In case of use of any standar wheel, diameter must be at least 120 mm or more.

Make sure the wheels do not interfere with the cable movement.

Fix the cover with screws or rivets.

Fix the upper guide to the first leaf.