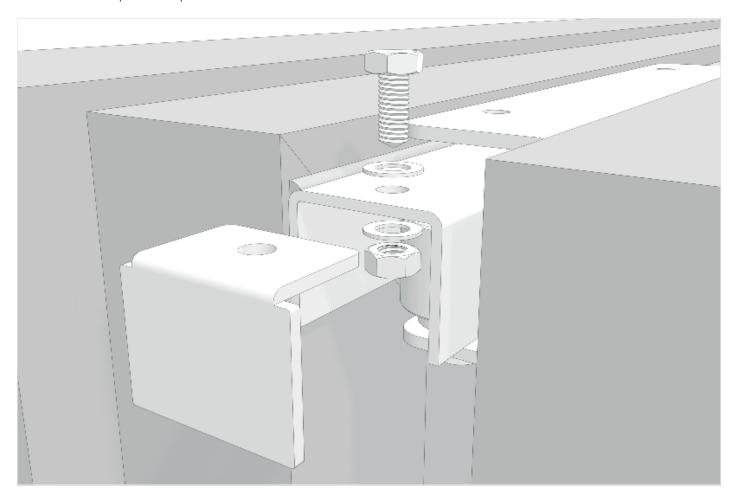

## > BOTTOM MOUNTING: Setting the second leaf

Fix or weld the guiding profile to the second leaf.

Set the bracket onto the back side of the second leaf.

Fix the cover caps of the profile.

Loose the adjustable pulley.

Set the cable through the pulley boxes.

Fix the rear bracket to move the second leaf.

Adjust the cable lenght and fix the bracket onto the floor.