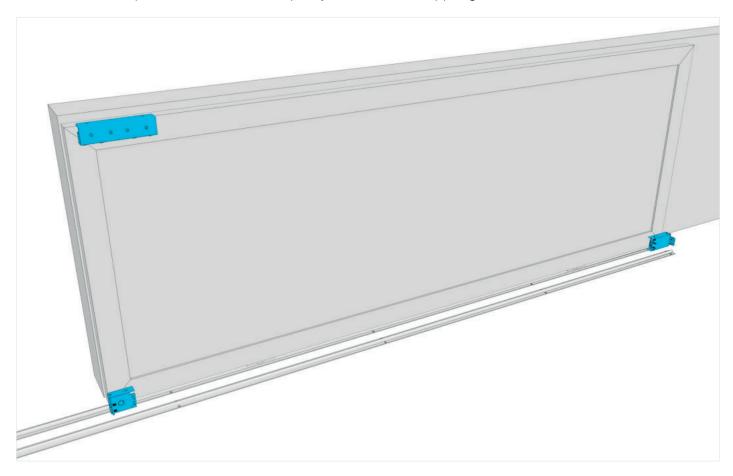

# > BOTTOM MOUNTING: Setting the first leaf

Fix or weld onto the two sides of the gate the boxes with the pulley.

Fix the wheels. We recommend the use of our dedicated wheels 109.120T or 111.120T. In case of use of any standar wheel, diameter must be at least 120 mm or more.

Make sure the wheels do not interfere with the cable movement.

Fix the cover with screws or rivets.

Fix the upper guide to the first leaf.