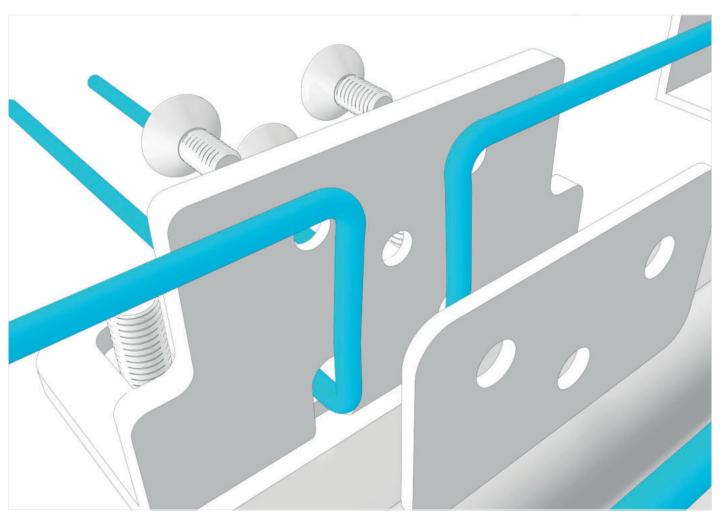

### Cable tightening.

Close the sides of the pulley boxes with the supplied covers.

Complete the gate with your gate automation.