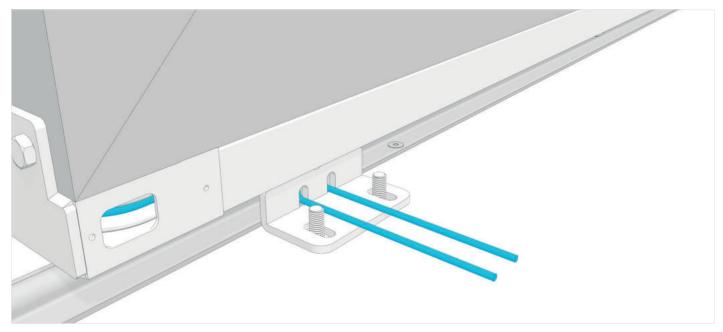

Set the cable through the pulley boxes.

Fix the rear bracket to move the second leaf.

Adjust the cable lenght and fix the bracket onto the floor.